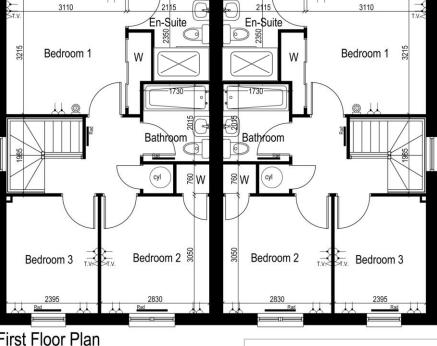

|           | Approx<br>(mm) |
|-----------|----------------|
| BEDROOM 1 | 3110 x 3215    |
| ENSUITE   | 2115 x 2350    |
| BEDROOM 2 | 2830 x 3050    |
| BEDROOM 3 | 2395 x 3050    |
| BATHROOM  | 1730 x 2015    |