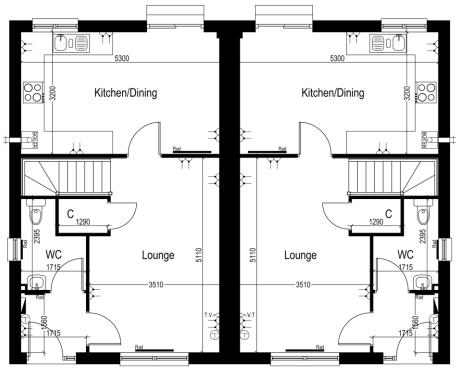

## Ground Floor Plan 44.5sqm

|                                | Approx<br>(mm) |
|--------------------------------|----------------|
| LOUNGE                         | 3510 x 5110    |
| KITCHEN/DINING                 | 3200 x 5300    |
| GRD FLR TOILET (incl cupboard) | 1715 x<br>2935 |
| ENTRANCE HALL                  | 1560 x 1715    |